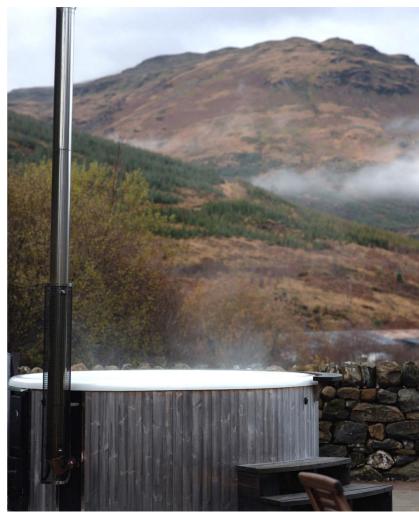

8 bedrooms, 16 sleeper – 3 doubles and 5 double or twin
Hot tub, steam room and sauna
Bride's Boudoir - Exquisite antique furnishings
Underfloor heating - Electric grand piano
Games room with pool table
Private dining room overlooking the estate - Four viewing balconies

6 en-suite bedrooms, 12 sleeper - 5 doubles and 1 twin
Hot tub, Outdoor BBQ area,
Exquisite antique furnishings
Games room with antique billiards table
Chapel for Small and Intimate Ceremonies
Viewing tower
Available as guest accommodation

"From the warm welcome on arrival, to the spectacular views, the hot tub under the stars and the exceptionally comfortable beds, Craigard provided a fantastic venue within which to enjoy our celebration weekend."