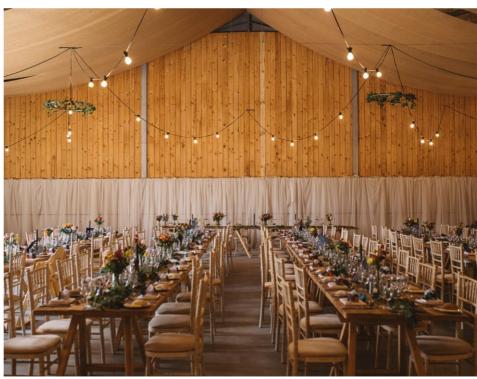

Holly and Liam

The Barn

The Lodge

Utilise the luxury lodge and the fantastic spa facilities to accommodate your nearest and dearest for the duration of your wedding event. The lodge boasts eco-friendly credentials meaning the day of your life won't cost the earth.

8 bedrooms, 16 sleeper – 3 doubles and 5 double or twin
Hot tub, steam room and sauna
Bride's Boudoir - Exquisite antique furnishings
Underfloor heating - Electric grand piano
Games room with pool table
Private dining room overlooking the estate - Four viewing balconies