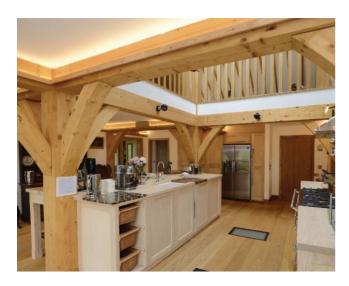

Holly and Liam

The Barn

The Lodge

Utilise the luxury lodge and the fantastic spa facilities to accommodate your nearest and dearest for the duration of your wedding event. The lodge boasts eco-friendly credentials meaning the day of your life won't cost the earth.

8 bedrooms, 16 sleeper – 3 doubles and 5 double or twin
Hot tub, steam room and sauna
Bride's Boudoir - Exquisite antique furnishings
Underfloor heating - Electric grand piano
Games room with pool table
Private dining room overlooking the estate - Four viewing balconies