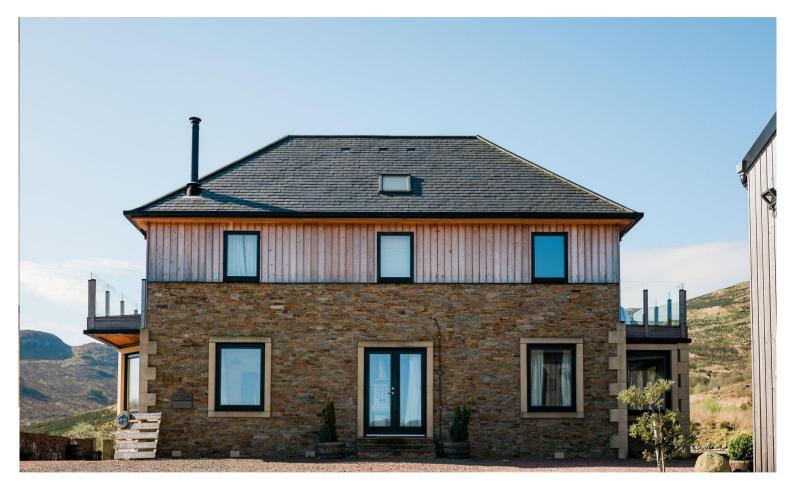

The Annex

An extension of the luxury lodge in a family and pet friendly style – guests can utilize lodge facilities whilst enjoying the comfort of their own private living space. Perfect for those who want to be closest to the action!

3 bedrooms, 6 sleeper – 2 doubles and 1 twin Open plan kitchen and dining room with loch views Cinema room – Underfloor heating – Two viewing balconies Use of the lodge spa facilities

Whisperwood

This superb and modern family-friendly house is ideally located a short 2-3 minute walk away from the main lodge, perfect for your VIP wedding guests who just have to be nearby!