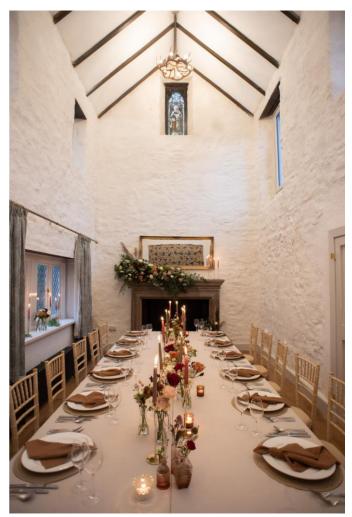

6 en-suite bedrooms, 12 sleeper – 4 doubles, 2 twins
Open plan kitchen and living area with conservatory dining room
Loch views
Private garden
Family and pet friendly

Craigard

This fabulous new addition to Carrick Castle Estate is nestled at the south end of the village amongst its own private woodland gardens. The castle-like property has been renovated to the highest of standards to offer small and intimate weddings for those looking for a luxury venue on a small scale. With outdoor hot tub, viewing tower, games room and private chapel, this manor house offers guests a unique and memorable stay.

6 en-suite bedrooms, 12 sleeper - 5 doubles and 1 twin
Hot tub, Outdoor BBQ area,
Exquisite antique furnishings
Games room with antique billiards table
Chapel for Small and Intimate Ceremonies
Viewing tower
Available as guest accommodation