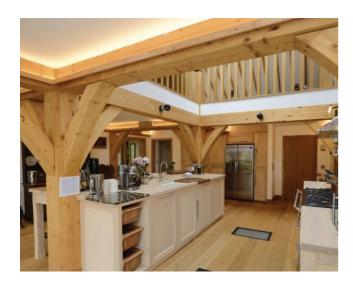

The Annex

An extension of the luxury lodge in a family and pet friendly style – guests can utilize lodge facilities whilst enjoying the comfort of their own private living space. Perfect for those who want to be closest to the action!

3 bedrooms, 6 sleeper – 2 doubles and 1 twin Open plan kitchen and dining room with loch views Cinema room – Underfloor heating – Two viewing balconies Use of the lodge spa facilities

Whisperwood

This superb and modern family-friendly house is ideally located a short 2-3 minute walk away from the main lodge, perfect for your VIP wedding guests who just have to be nearby!