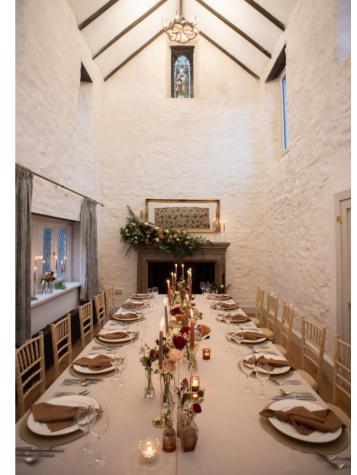

6 en-suite bedrooms, 12 sleeper – 4 doubles, 2 twins
Open plan kitchen and living area with conservatory dining room
Loch views
Private garden
Family and pet friendly

Craigard

This fabulous new addition to Carrick Castle Estate is nestled at the south end of the village amongst its own private woodland gardens. The castle-like property has been renovated to the highest of standards to offer small and intimate weddings for those looking for a luxury venue on a small scale. With outdoor hot tub, viewing tower, games room and private chapel, this manor house offers guests a unique and memorable stay.

6 en-suite bedrooms, 12 sleeper - 5 doubles and 1 twin
Hot tub, Outdoor BBQ area,
Exquisite antique furnishings
Games room with antique billiards table
Chapel for Small and Intimate Ceremonies
Viewing tower
Available as guest accommodation